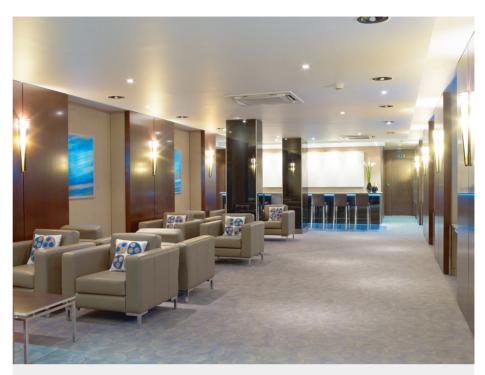

Private Main Contractor Botes Interiors

Bespoke joinery Chase Joinery Solutions Ltd *p186* Photography

BJP Photography Ltd

۲

McFarlane Latter were delighted to be given the opportunity to redesign a Preview theatre and lounge for an international Film Distribution Company in London.

The proposal was to create a new identity and provide new finishes, fittings and furnishings, together with a new bar and audio visual facilities.

The practice developed a modern twist on the 'Art Deco' theme to provide an elegant and comfortable Lounge, with the bar providing a striking feature in glass.

McFarlane Latter are proud to announce that all of the furniture was produced within the UK, including the bespoke cushions designed to reflect the client's identity.

۲

۲