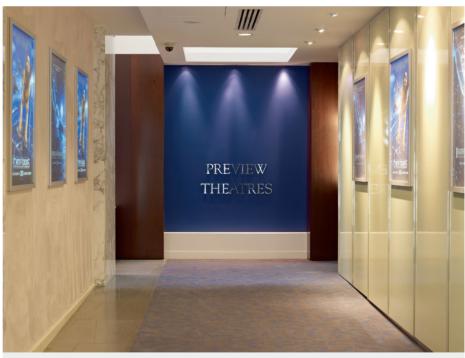

This first phase included the installation of illuminated nosings and warm side lighting, to highlight the refurbished acoustic panels in the main screening room and add some drama to the start of each screening.